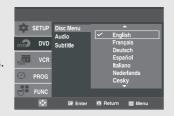

## **Region Number**

Both the DVD-VCR and the discs are coded by region. These regional codes must match in order for the disc to play. If the codes do not match, the disc will not play.

The Region Number for this player is described on the rear panel of the player.